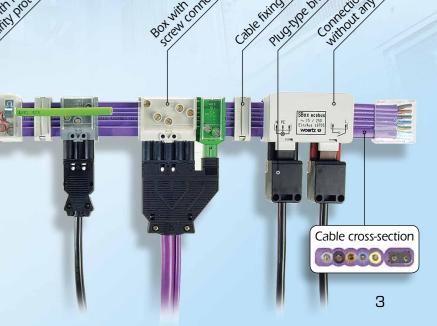

### **WOERTZ** FLAT CABLING SYSTEMS -

QUICK CONNECTION TECHNIQUE

## **FLAT CABLING SYSTEMS -QUICK CONNECTION TECHNIQUE**

## **TIME SAVING**

- Piercing technology: insulation has not to be stripped
- Possibility of pre-wiring
- Saves connection time